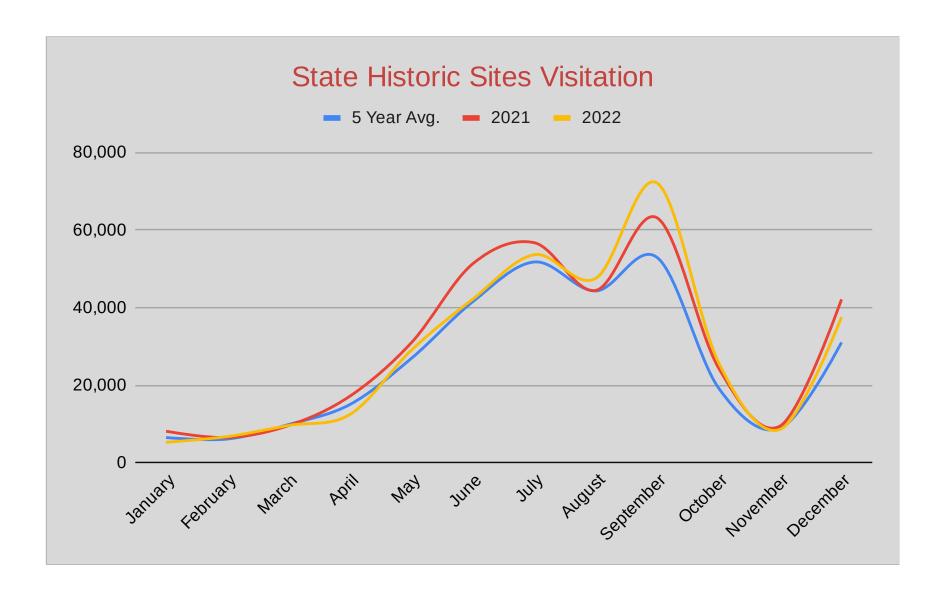

State parks and historic sites also saw a continued increase in fall visitation during 2022. September visitation was 14% above the five-year average, and October's was 21% above the five-year average.