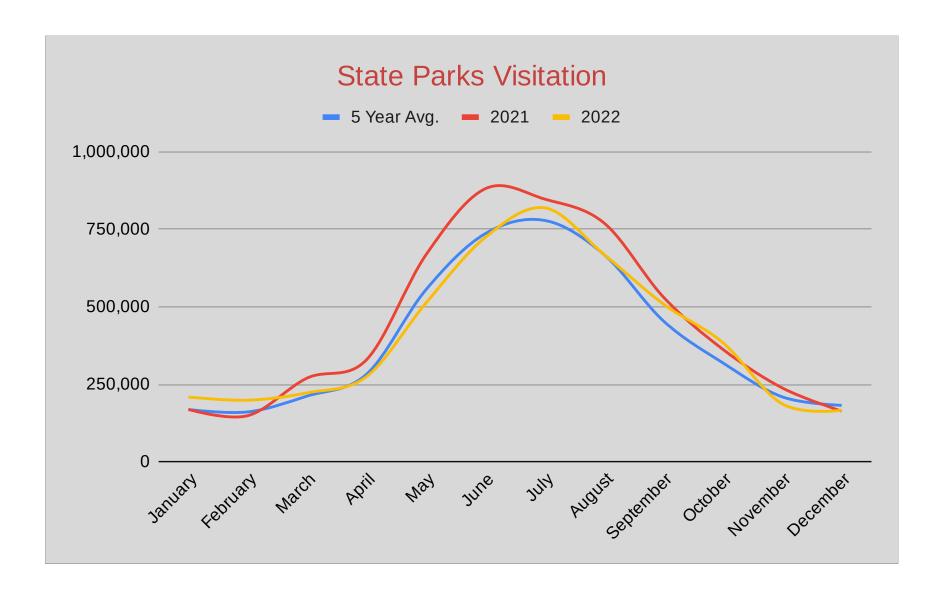

Individually, state parks hosted nearly 4.9 million visitors, 3% above the five-year average, and historic sites hosted over 350,000 visitors, 12% above the five-year average. Wyoming State Parks and Historic Sites' current numbers remain well above pre-pandemic visitation which can be attributed to the retention of many first-time guests during this extreme visitation period.