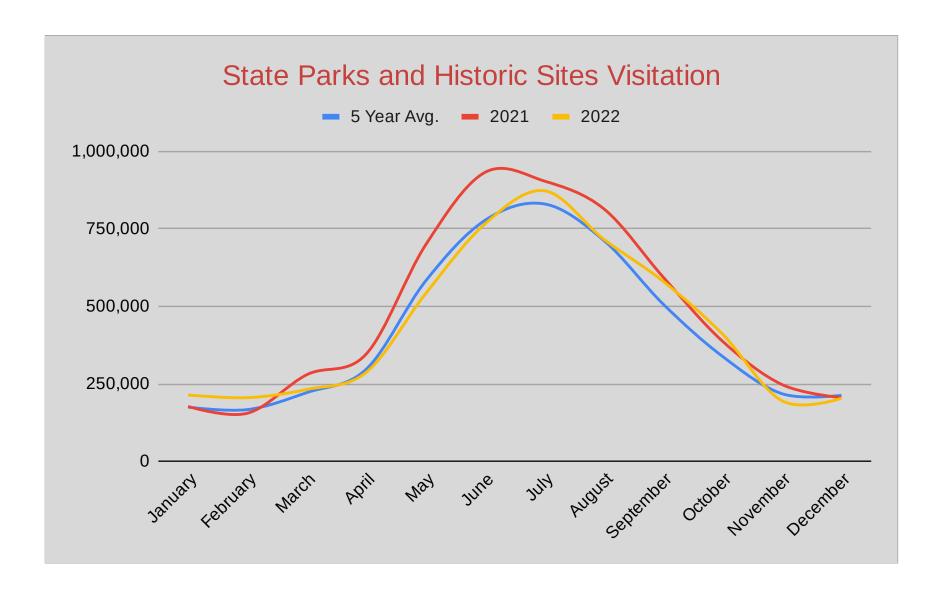

Wyoming State Parks and Historic Sites' annual visitation numbers for 2022 indicate high visitor use is here to stay with over 5.2 million visitors across all parks and historic sites. In recent years, Wyoming's outdoors have seen unprecedented visitation throughout the state and those high numbers have continued through 2022. 2020 saw over 5.8 million visitors, with 2021 over 5.7 million visitors.

Individually, state parks hosted nearly 4.9 million visitors, 3% above the five-year average, and historic sites hosted over 350,000 visitors, 12% above the five-year average. Wyoming State Parks and Historic Sites' current numbers remain well above pre-pandemic visitation which can be attributed to the retention of many first-time guests during this extreme visitation period.